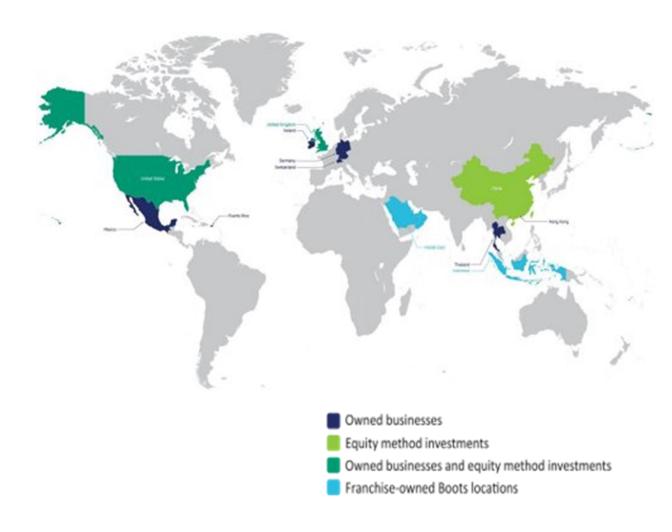

### **Our Global Presence**

- Presence in 8 countries
- An integrated healthcare, pharmacy and retail leader with more than
   12,500 locations across the U.S., Europe and Latin America
- More than 330,000 employees
- WBA continues to be one of the world's largest purchasers of prescription drugs and many other health and wellbeing products
- WBA is the largest retail pharmacy, health and daily living
- destination across the U.S. and Europe
- Ranked 27th on the Fortune 500 rankings of the largest U.S.
   corporations by total revenue
- Largest Fortune 500 and publicly-traded company in Illinois

#### Strong market positions in Europe, Latin America and Asia

Includes pharmacy-led health and beauty retail businesses in four countries and WBA's pharmaceutical wholesale operation in Germany

Features more than 3,900 retail stores with a growing omnichannel and online presence

Our principal retail brands are Boots in the UK, Thailand, and the Republic of Ireland, Boots Opticians and Benavides in Mexico

We also have Boots franchise operations in the Middle East and Indonesia

### NOT BEAUTYCOMPANY

Through our collection of No7 Beauty Company brands, we make premium beauty accessible online and in more than 21,000 retail outlets across 23 markets worldwide

Leads the development, maintenance and delivery of WBA owned brand products